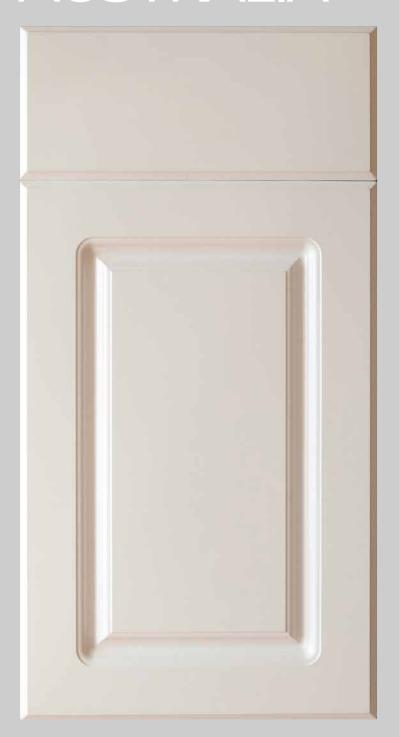

## AUSTRALIA

Design is available Arched, Cathedral and Square Raised Panel. Minimum width recommended on Cathedral style is 9".

The drawer fronts are available full rail, reduced rail, and slab. Minimum recommended height measurement for full rail is 8", and on reduce rail is 5 3/4".