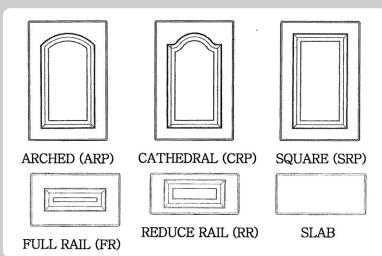

## AUSTRALIA

Design is available Arched, Cathedral and Square Raised Panel. Minimum width recommended on Cathedral style is 9".

The drawer fronts are available full rail, reduced rail, and slab. Minimum recommended height measurement for full rail is 8", and on reduce rail is 5 3/4".