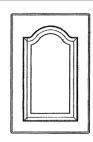

CATHEDRAL (CRP)

| 6- | <br> | <br>1112 |
|----|------|----------|
|    |      |          |
|    |      |          |
| 18 |      |          |
| 1  |      |          |
|    |      |          |

FULL RAIL (FR)