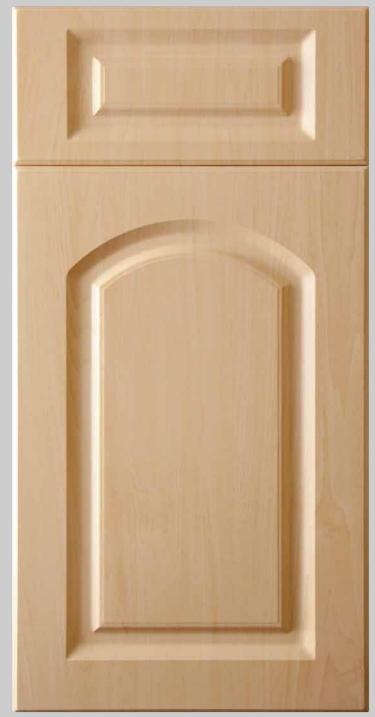

## BELIZE

Design is available Arched, Cathedral and Square Raised Panel. Minimum width recommended on Cathedral style is 9".

The drawer fronts are available full rail, reduced rail, and slab. Minimum recommended height measurement for full rail is 8", and on reduce rail is  $5 \frac{3}{4}$ ".