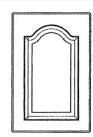

FULL RAIL (FR)

CATHEDRAL (CRP)

| - 1  | 1                                             |
|------|-----------------------------------------------|
| 1    |                                               |
| 1    | Laurenaut                                     |
| £.,  | L                                             |
| - 84 | Contact and Excluded interaction and the base |