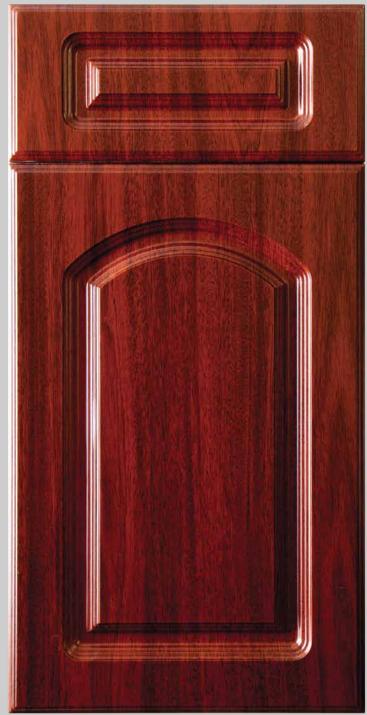

## BOLIVIA

Design is available Arched, Cathedral and Square Raised Panel. Minimum width recommended on Cathedral style is 9".

The drawer fronts are available full rail, reduced rail, and slab. Minimum recommended height measurement for full rail is 8", and on reduce rail is 5 <sup>3</sup>/<sub>4</sub>".