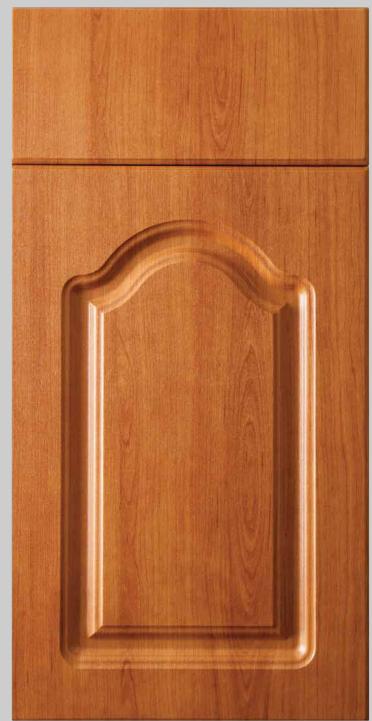

## CANCUN

Design is available Arched, Cathedral and Square Raised Panel. Minimum width recommended on Cathedral style is 9".

The drawer fronts are available full rail, reduced rail, and slab. Minimum recommended height measurement for full rail is 8", and on reduce rail is  $5 \frac{3}{4}$ ".

Standard grain on doors will be run vertical, unless requested by customer when order is placed.

All products are custom made and available in all colors. We have some designs that are not included on our website, if you need something different please contact us.