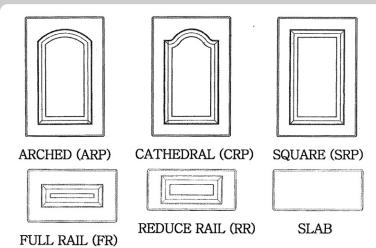

## CURAZAO

Design is available Arched, Cathedral and Square Raised Panel. Minimum width recommended on Cathedral style is 9".

The drawer fronts are available full rail, reduced rail, and slab. Minimum recommended height measurement for full rail is 8", and on reduce rail is 5  $\frac{3}{4}$ ".