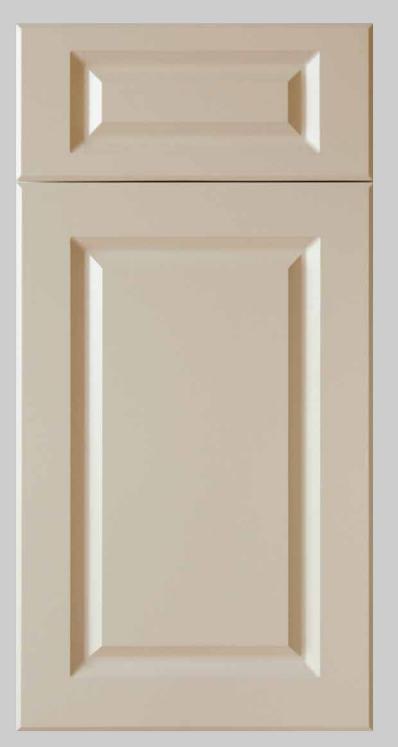

## CURAZAO

Design is available Arched, Cathedral and Square Raised Panel. Minimum width recommended on Cathedral style is 9".

The drawer fronts are available full rail, reduced rail, and slab. Minimum recommended height measurement for full rail is 8", and on reduce rail is 5  $\frac{3}{4}$ ".