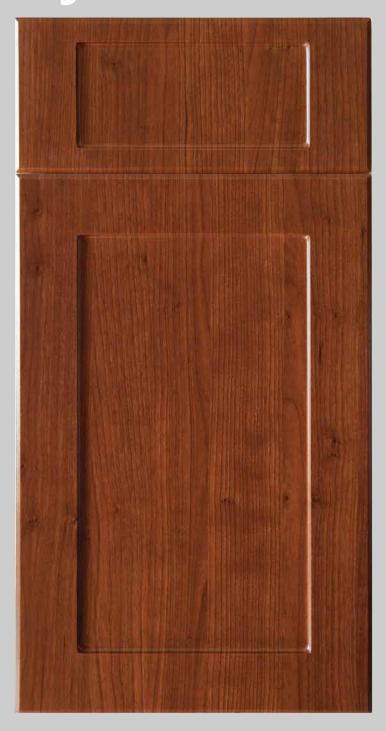

## FIJI

Recessed design is not available Arched, Cathedral and Square Style.

The drawer fronts are available full rail, reduced rail, and slab. Minimum recommended height measurement for full rail is 8", and on reduce rail is 5 34".