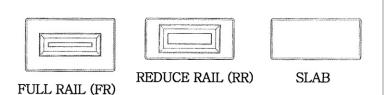

## FIJI

Recessed design is not available Arched, Cathedral and Square Style.

The drawer fronts are available full rail, reduced rail, and slab. Minimum recommended height measurement for full rail is 8", and on reduce rail is 5 34".