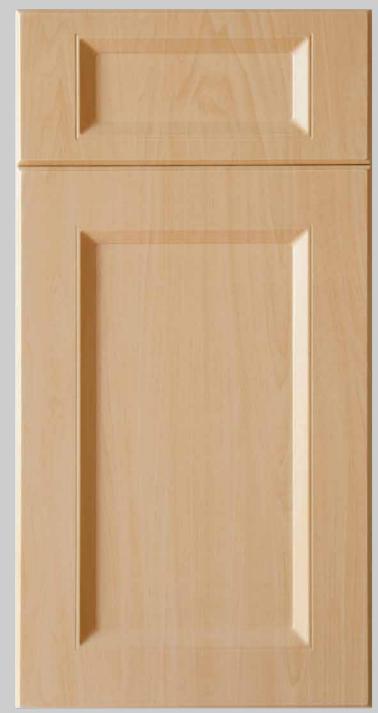

## HOLLYWOOD

Design available Square, Arched and Cathedral style. Minimum width recommended on Cathedral style is 9".

The drawer fronts are available full rail, reduced rail, and slab. Minimum recommended height measurement for full rail is 8", and on reduce rail is  $5 \frac{3}{4}$ ".

Standard grain on doors will be run vertical, unless requested by customer when order is placed.

All products are custom made and available in all colors. We have some designs that are not included on our website, if you need something different please contact us.