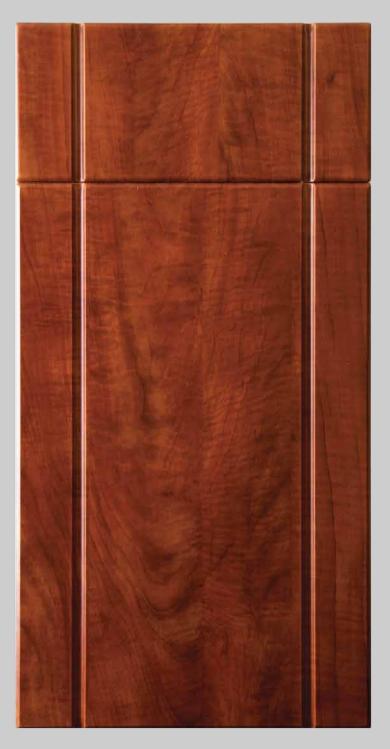

## ICELAND

Design is part of our Slab Collection with lines.

The drawer fronts are available as Iceland (with lines) or as a slab which has to be specified on order sheet. Minimum width recommended is 8 inches.