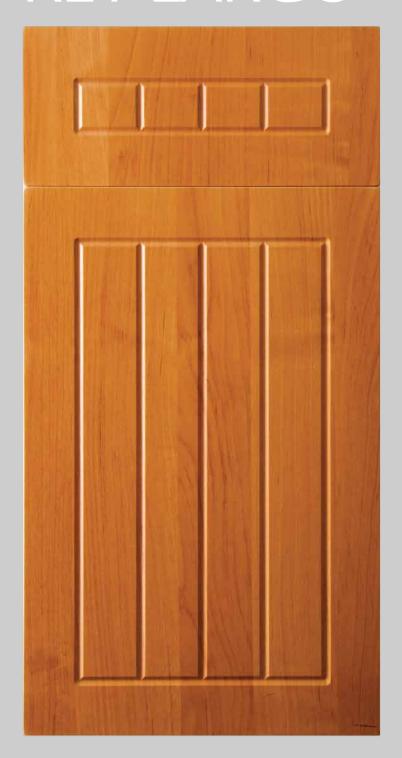

## KEY LARGO

Design is part of our Slab Collection with lines.

The drawer fronts are available as Key Largo (with lines) or as a slab which has to be specified on order sheet. Minimum width required for profile is 12 inches.

Standard grain on doors and drawer fronts run vertically, unless requested by customer when order is placed.

All products are custom made and available in all colors. We have some designs that are not included on our website, if you need something different please contact us.