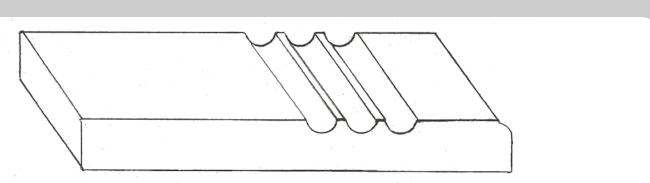

## MACEDONIA

Design is part of our Slab Collection, not available in Arched, Cathedral and Square.

The drawer fronts are available with lines or as a slab which has to be specified on order sheet. Minimum recommended width is 8" and 6" height.