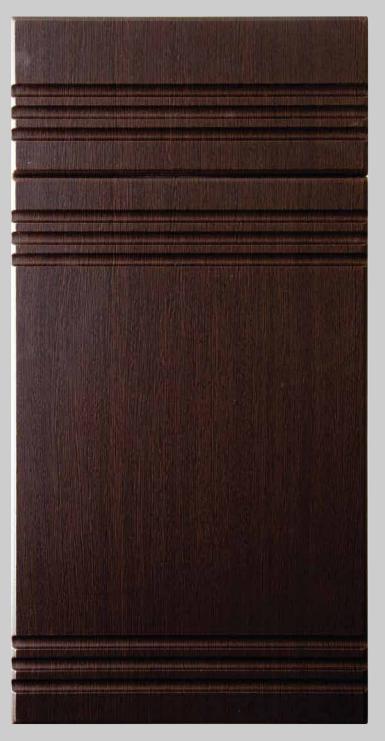

## MACEDONIA

Design is part of our Slab Collection, not available in Arched, Cathedral and Square.

The drawer fronts are available with lines or as a slab which has to be specified on order sheet. Minimum recommended width is 8" and 6" height.

Standard grain on doors and drawer fronts run vertically, unless requested by customer when order is placed.

All products are custom made and available in all colors. We have some designs that are not included on our website, if you need something different please contact us.