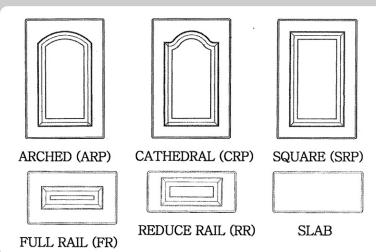

## MARGATE

Design is available Arched, Cathedral and Square Raised Panel. Minimum width recommended on Cathedral style is 9".

The drawer fronts are available full rail, reduced rail, and slab. Minimum recommended height measurement for full rail is 8", and on reduce rail is 5  $\frac{3}{4}$ ".