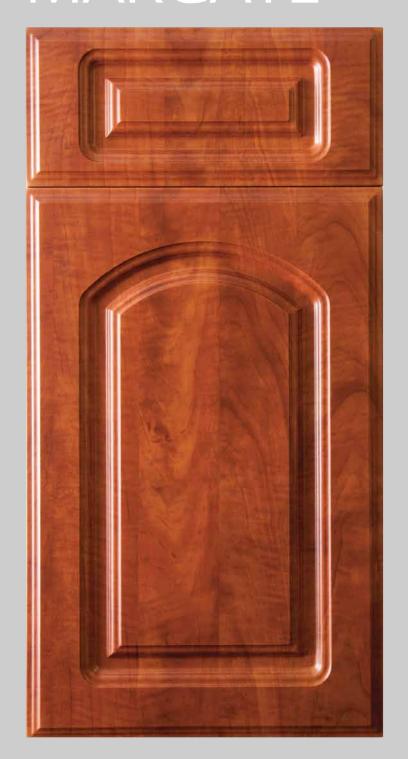

## MARGATE

Design is available Arched, Cathedral and Square Raised Panel. Minimum width recommended on Cathedral style is 9".

The drawer fronts are available full rail, reduced rail, and slab. Minimum recommended height measurement for full rail is 8", and on reduce rail is 5  $\frac{3}{4}$ ".

Standard grain on doors will be run vertical, unless requested by customer when order is placed.

All products are custom made and available in all colors. We have some designs that are not included on our website, if you need something different please contact us.