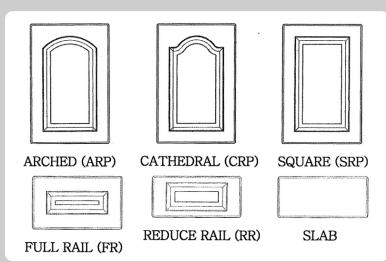

## PUERTO PLATA

Design is available Arched, Cathedral and Square Raised Panel. Minimum width recommended on Cathedral style is 9".

The drawer fronts are available full rail, reduced rail, and slab. Minimum recommended height measurement for full rail is 8", and on reduce rail is 5 34".