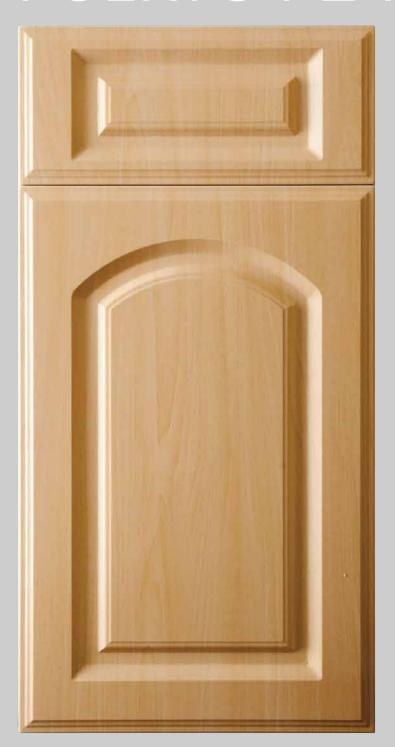

## PUERTO PLATA

Design is available Arched, Cathedral and Square Raised Panel. Minimum width recommended on Cathedral style is 9".

The drawer fronts are available full rail, reduced rail, and slab. Minimum recommended height measurement for full rail is 8", and on reduce rail is 5 34".