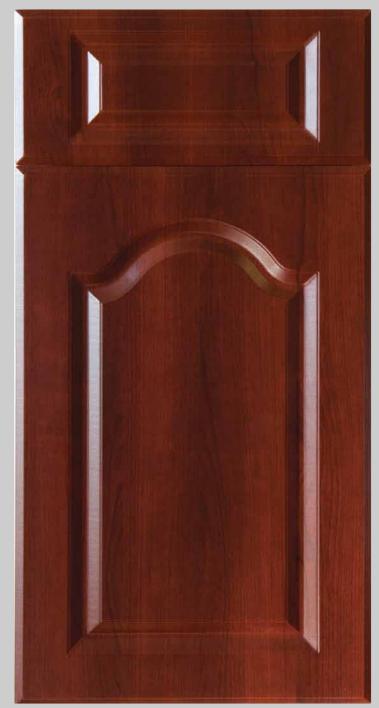

## TOSCANA

Design is available Arched, Cathedral and Square Raised Panel. Minimum width recommended on Cathedral style is 9".

The drawer fronts are available full rail, reduced rail, and slab. Minimum recommended height measurement for full rail is 8", and on reduce rail is 5 <sup>3</sup>/<sub>4</sub>".

Standard grain on doors will be run vertical, unless requested by customer when order is placed.

All products are custom made and available in all colors. We have some designs that are not included on our website, if you need something different please contact us.