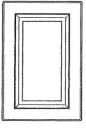

## TOSCANA

Design is available Arched, Cathedral and Square Raised Panel. Minimum width recommended on Cathedral style is 9".

The drawer fronts are available full rail, reduced rail, and slab. Minimum recommended height measurement for full rail is 8", and on reduce rail is 5 <sup>3</sup>/<sub>4</sub>".

| 1.000 | <br> |    | ş |
|-------|------|----|---|
| 111   |      | 11 | 1 |
|       | <br> |    | 1 |
|       | <br> |    | 4 |
| i     | <br> |    | 4 |

SQUARE (SRP)

FULL RAIL (FR)

SLAB