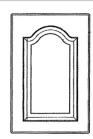

## TOSCANA

Design is available Arched, Cathedral and Square Raised Panel. Minimum width recommended on Cathedral style is 9".

The drawer fronts are available full rail, reduced rail, and slab. Minimum recommended height measurement for full rail is 8", and on reduce rail is 5 <sup>3</sup>/<sub>4</sub>".

Additional services:

Hinge boring and hinges are offer as a convenience to our costumer for an additional charge.

ARCHED (ARP) CATHEDRAL (CRP)

|   |      |   | - 1 |  |
|---|------|---|-----|--|
|   |      |   |     |  |
| - | <br> | = |     |  |
|   | <br> |   |     |  |