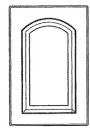

## TOSCANA

Design is available Arched, Cathedral and Square Raised Panel. Minimum width recommended on Cathedral style is 9".

The drawer fronts are available full rail, reduced rail, and slab. Minimum recommended height measurement for full rail is 8", and on reduce rail is 5 <sup>3</sup>/<sub>4</sub>".

Additional services:

Hinge boring and hinges are offer as a convenience to our costumer for an additional charge.

ARCHED (ARP) CATHEDRAL (CRP)

|   |      |   | - 1 |  |
|---|------|---|-----|--|
|   |      |   |     |  |
| - | <br> | = |     |  |
|   | <br> |   |     |  |